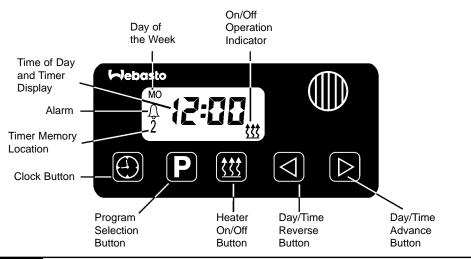

## Quick Reference Card 7 Day Digital Timer 1531

Setting the Time and Day of the Week:

Press and hold for 2 seconds.

Time of day will start flashing.

Press Or To adjust time setting.
Once time is set, release button.
Flashing will stop after 5 seconds and day of the week will begin flashing.

Press Or To select day of the week.
Once set, wait for flashing to stop.

Operating Heater in Manual Mode:

Press To turn the heater on.
The operation Indicator will light up.

Press To turn the heater off.
The operation Indicator light will go out.

## **Programming Heater Starting Time:** Press To begin timer programming. The timer memory location number starts flashing. Continue to press button until the desired memory location 1, 2 or 3 is visible. Press To adjust start time setting. Once start time is set, release button. Flashing will stop after 5 seconds and day of the week will begin flashing. To select day of the week. Press Heater will start on the time and day selected. Once set, wait for flashing to stop. To program the other 2 memory locations, repeat the above 3 steps for each memory location. Recalling or cancelling a programmed start time: Press To cycle through memory locations. Any one of the 3 memory locations can be activated each time the button is pressed. After selecting the memory location you desire, you will be able to change the day and time setting if desired be repeating steps 1,2 and 3 above.